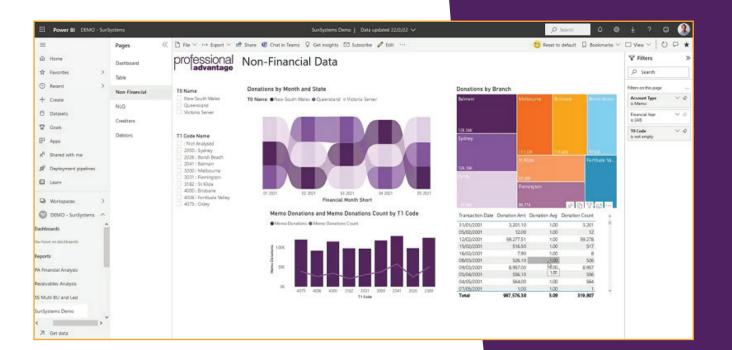

# Infor SunSystems Data Reporting made easy with Power BI

- Drag and drop Infor SunSystems data entities delivered to the Power BI canvas.
- Understands SunSystems data structures out of the box.
- Web interface for extraction and security control.
- Selected extraction of data by Business Unit, Ledger, Chart of Accounts, and Analysis Dimensions.
- Ability to define summary or detail transactions for different time periods.
- Exclusion rules to omit confidential and unwanted data from the warehouse.
- Incremental and automated warehouse updates.
- Additionally works for iPOS eProcurement data in the same connector.
- Includes a security model to allow Row Level Security across Business Units, Ledgers, Accounts and Analysis Dimensions.

# Why choose the Professional Advantage Power BI Data Connector for Infor SunSystems?

- Removes the requirement for in depth, database level understanding of Infor SunSystems in order to surface data into the Power BI canvas
- Save weeks of internal effort to achieve the same outcome
- Supports SunSystems v4 and v6 data structures
- Enables self-service Power BI report design without having to rely on technical services or consultancy
- Lowers the technical barrier to reporting and ensures secure and controlled data access
- Scheduled updates to maintain data accuracy
- Start creating reports almost immediately after the simple and rapid implementation
- Does not impose a report structure or limit report creation
- With Power BI, organisations can consolidate data from multiple systems together with Infor SunSystems data and analyse it in one report.