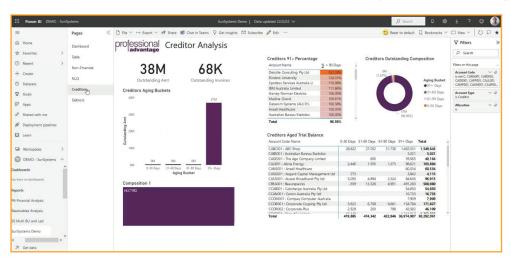

# Infor SunSystems Data Reporting made easy with Power BI

- Drag and drop Infor SunSystems data entities delivered to the Power BI canvas.
- Understands SunSystems data structures out of the box.
- Web interface for extraction and security control.
- Selected extraction of data by Business Unit, Ledger, Chart of Accounts, and Analysis Dimensions.
- Ability to define summary or detail transactions for different time periods.
- Exclusion rules to omit confidential and unwanted data from the warehouse.
- Incremental and automated warehouse updates.
- Additionally works for iPOS eProcurement data in the same connector.
- Includes a security model to allow Row Level Security across Business Units, Ledgers, Accounts and Analysis Dimensions.

# Why choose the Professional Advantage Power BI Data Connector for Infor SunSystems?

- Removes the requirement for in depth, database level understanding of Infor SunSystems in order to surface data into the Power BI canvas
- Save weeks of internal effort to achieve the same outcome
- Supports SunSystems v4 and v6 data structures
- Enables self-service Power BI report design without having to rely on technical services or consultancy
- Lowers the technical barrier to reporting and ensures secure and controlled data access
- Scheduled updates to maintain data accuracy
- Start creating reports almost immediately after the simple and rapid implementation
- Does not impose a report structure or limit report creation
- With Power BI, organisations can consolidate data from multiple systems together with Infor SunSystems data and analyse it in one report.