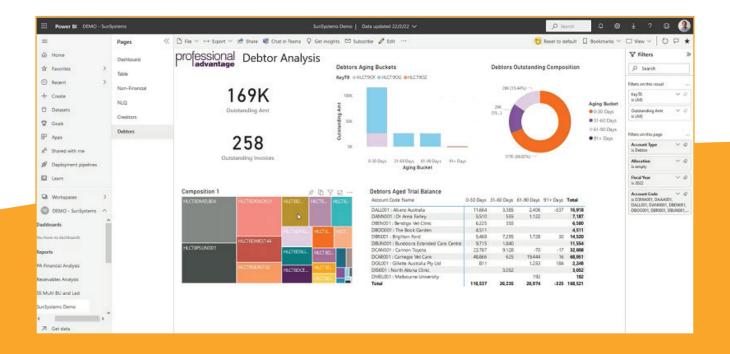

# Infor SunSystems Data Reporting made easy with Power BI

- Drag and drop Infor SunSystems data entities delivered to the Power BI canvas.
- Understands SunSystems data structures out of the box.
- Web interface for extraction and security control.
- Selected extraction of data by Business Unit, Ledger, Chart of Accounts, and Analysis Dimensions.
- Ability to define summary or detail transactions for different time periods.
- Exclusion rules to omit confidential and unwanted data from the warehouse.
- Incremental and automated warehouse updates.
- Additionally works for iPOS eProcurement data in the same connector.
- Includes a security model to allow Row Level Security across Business Units, Ledgers, Accounts and Analysis Dimensions.

# Why choose the Professional Advantage Power BI Data Connector for Infor SunSystems?

- Removes the requirement for in depth, database level understanding of Infor SunSystems in order to surface data into the Power BI canvas
- Save weeks of internal effort to achieve the same outcome
- Supports SunSystems v4 and v6 data structures
- Enables self-service Power BI report design without having to rely on technical services or consultancy
- Lowers the technical barrier to reporting and ensures secure and controlled data access
- Scheduled updates to maintain data accuracy
- Start creating reports almost immediately after the simple and rapid implementation
- Does not impose a report structure or limit report creation
- With Power BI, organisations can consolidate data from multiple systems together with Infor SunSystems data and analyse it in one report.